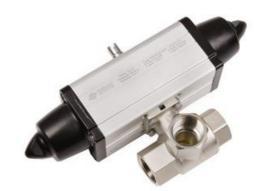

## SPRING RETURN PNEUMATIC ACTUATOR 3 WAY BALL VALVE

Failsafe, L ported

SR-LPORTED-BALLVALVE Spring return pneumatic actuator 3 way ball valve - Part numbers coming soon, contact us for more information

## PRODUCT DESCRIPTION

;

Spring return pneumatic actuated 3 way L-ported ball valve, only the centre port can be used as an inlet. Working pressure 16 bar. Working temperature from -20°C to +120°C. Fluid range: air, water, oil, gas, petroleum and petrochemical products. Threaded ends as per UNI/ISO 7/1 Rp (BSPT). Available in sizes 3/8", 1/2", 3/4", 1", 1.1/4", 1.1/2", 2".